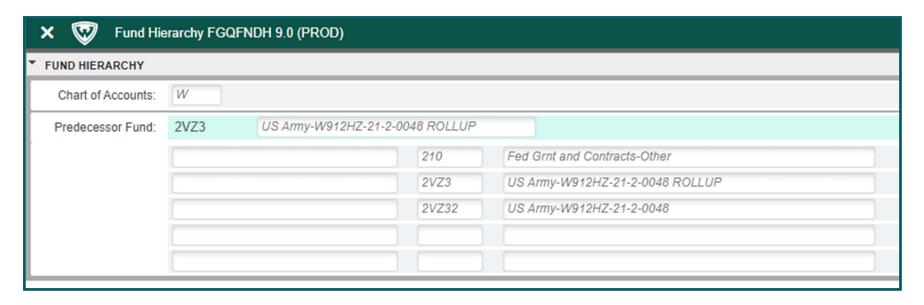

#### FTMFUND: What funds are associated with my grant?

Lists all fund codes associated with a grant record: sub-funds, cost-sharing funds all roll to the main grant/fund as Banner
 is a hierarchical system

#### **Example:**

- ♦ Hierarchy for fund 2VZ32, the fund which is expensed:
- 2VZ32 "rolls" to 2VZ3, a non-data enterable fund which serves as a master fund that can house multiple data-enterable funds for this grant
- 2VZ3 "rolls" to the generic 210 fund which is used for other Federal Grant and Contracts (non NIH, NSF)
- ♦ 210 rolls even further to 21, which is ALL Federal

**TIP**: Scrolling the page numbers in the lower left corner will change the record. By selecting "Related" in the upper right corner, you can select Fund Hierarchy to see associated rollups for a fund