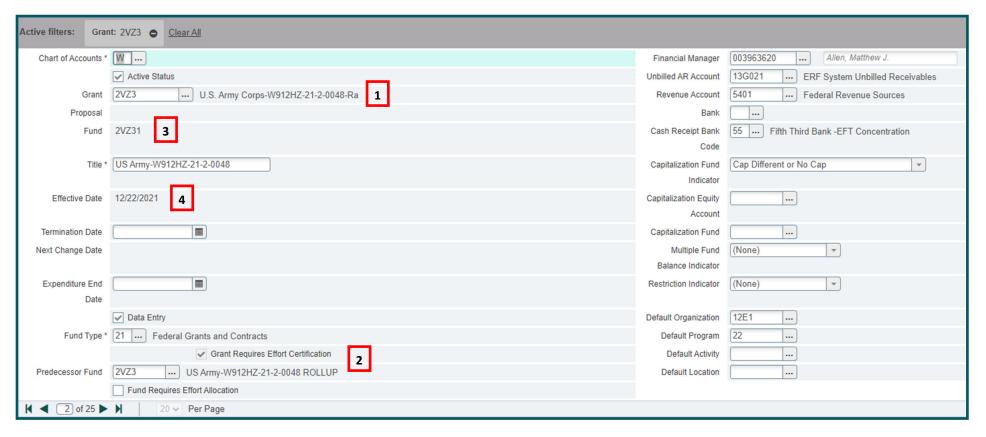

### **FTMFUND Steps:**

- 1. Navigate to FTMFUND, Select "Filter"
- 2. Enter the grant number and Select Go or F8 to execute, results populate. Keep in mind that you can view records in multiple view or single view.
  - Multiple View:

This grant has multiple associated funds; by scrolling right, users can see all the fund attributes for each fund.

Single view:

- 1. Grant
- 2. Fund Type and Predecessor Fund
- 3. Fund (Data-Enterable)
- 4. Effective Date: date on which fund is valid