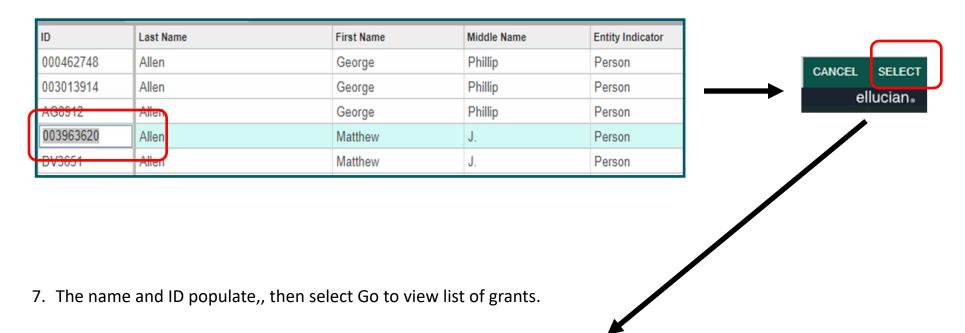

6. Click the record you wish to view by either double-clicking or highlighting it then pick Select