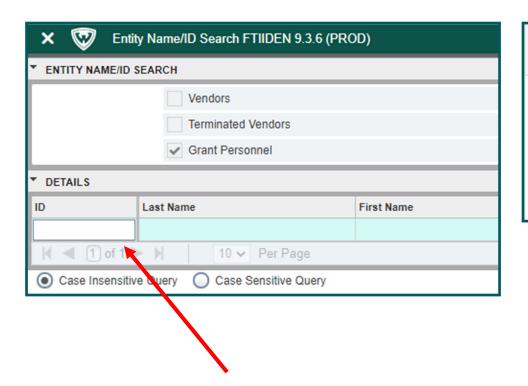

**NOTE:** Query steps are basically the same for each screen in Banner: enter search criteria, select Go. Steps for essential screens are as follows:

## FRIPSTG: What grants do I have?

Find all grant codes associated with a Principal Investigator

## **STEPS:**

1. If known, enter PI Banner ID which can be found on One Card or within the Account Management section of your Academica profile. Banner ID is **not** the same as WSU Access ID.

- 2. If Banner ID is not known, you can search for it within FRIPSTG by selecting Basic Filter or Advanced Filter
- 3. Enter Last Name, select a qualifier from the drop down menu: Equals, Like, Contains, Starts With, Ends With, Not Equal
- 4. Select Go
- 5. This example search is for the PI Matthew Allen. Criteria entered is "allen". Notice that searches can be both Case Insensitive and Case Sensitive. Every record with "allen" populates the result: