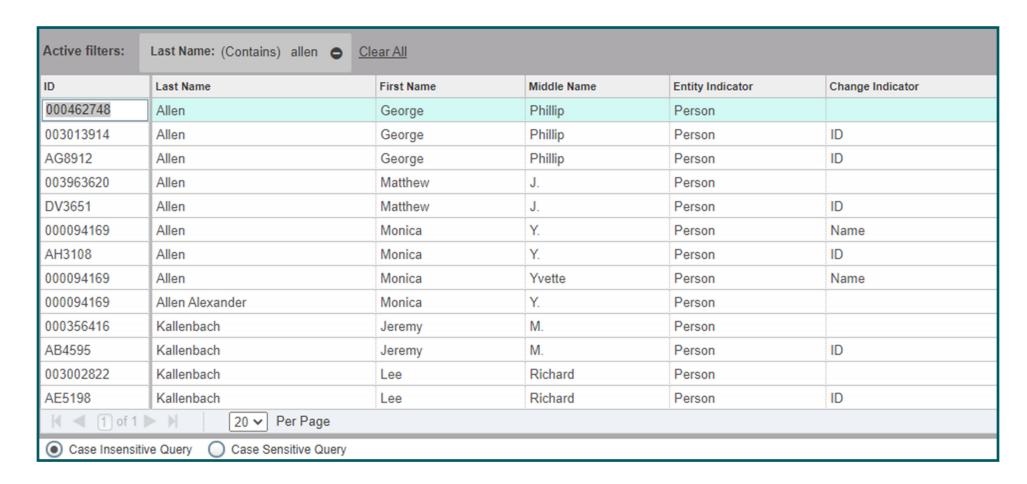

## **STEPS:**

1. If known, enter PI Banner ID which can be found on One Card or within the Account Management section of your Academica profile. Banner ID is **not** the same as WSU Access ID.

- 2. If Banner ID is not known, you can search for it within FRIPSTG by selecting Basic Filter or Advanced Filter
- 3. Enter Last Name, select a qualifier from the drop down menu: Equals, Like, Contains, Starts With, Ends With, Not Equal
- 4. Select Go
- 5. This example search is for the PI Matthew Allen. Criteria entered is "allen". Notice that searches can be both Case Insensitive and Case Sensitive. Every record with "allen" populates the result: